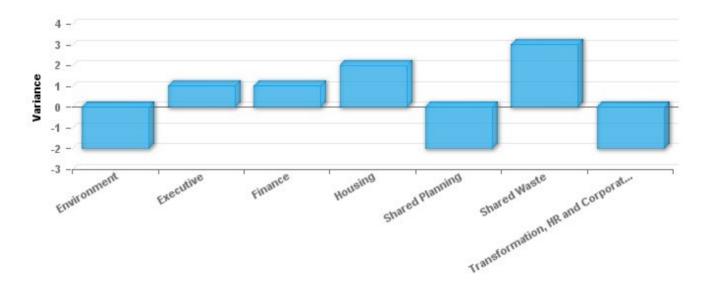

#### Leavers Current vs Previous Qtr

| Org Structure                             | Leavers in<br>Period<br>Previous Qtr | Leavers in<br>Period<br>Current Qtr | Variance |
|-------------------------------------------|--------------------------------------|-------------------------------------|----------|
| Environment                               | 3                                    | 1                                   | -2       |
| Executive                                 | 0                                    | 1                                   | 1        |
| Finance                                   | 0                                    | 1                                   | 1        |
| Housing                                   | 1                                    | 3                                   | 2        |
| Shared Planning                           | 6                                    | 4                                   | -2       |
| Shared Waste                              | 6                                    | 9                                   | 3        |
| Transformation, HR and Corporate Services | 6                                    | 4                                   | -2       |
| Total                                     | 22                                   | 23                                  | 1        |