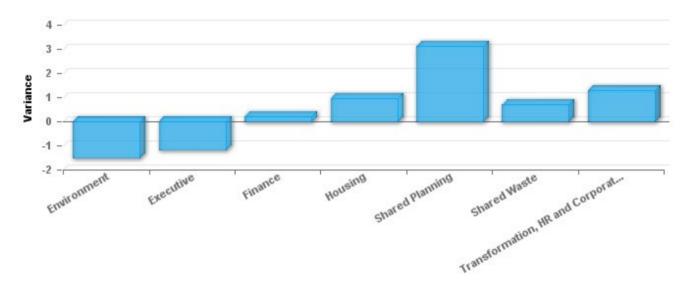

#### FTE Headcount Current vs Previous Qtr

| Org Structure                             | Ave FTE<br>Previous Qtr | Ave FTE<br>Current Qtr | Variance     |
|-------------------------------------------|-------------------------|------------------------|--------------|
| Environment                               | 51.96396396             | 50.42342342            | -1.540540541 |
| Executive                                 | 19.87747748             | 18.67747748            | -1.2         |
| Finance                                   | 69.26756757             | 69.45495495            | 0.187387387  |
| Housing                                   | 109.9279279             | 110.8648649            | 0.936936937  |
| Shared Planning                           | 110.8359321             | 113.9227304            | 3.086798337  |
| Shared Waste                              | 156.1936937             | 156.8603604            | 0.666666667  |
| Transformation, HR and Corporate Services | 84.24144144             | 85.51171171            | 1.27027027   |
| Total                                     | 602.3080042             | 605.7155232            | 3.407519058  |