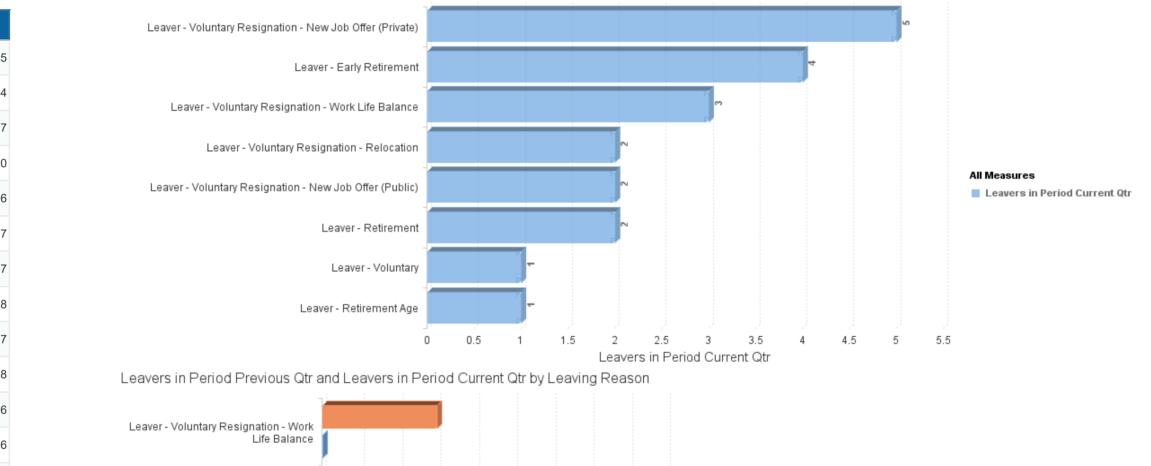

#### Leaver Analysis - 12 Months

Level2: All Level3: Environment; Executive; Finance; Housing; Shared Planning; Shared Waste; Transformation, HR and Corporate Services Leve

Leaver - Voluntary Resignation -Relocation

Leaver reason by Qtr

| Month    | Leavers |
|----------|---------|
| Aug - 21 | 5       |
| Sep - 21 | 4       |
| Oct - 21 | 7       |
| Nov - 21 | 10      |
| Dec - 21 | 6       |
| Jan - 22 | 7       |
| Feb - 22 | 7       |
| Mar - 22 | 8       |
| Apr - 22 | 7       |
| May - 22 | 8       |
| Jun - 22 | 6       |
| Jul - 22 | 6       |
| Aug - 22 | 9       |
| Sep - 22 | 5       |
| Total    | 95      |