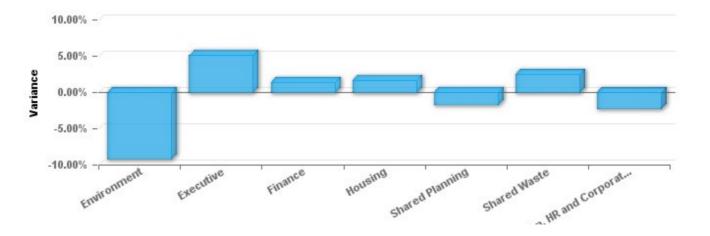

#### Turnover Current vs Previous Qtr

| Org Structure   | Turnover<br>Previous Qtr | Turnover<br>Current Qtr | Variance |
|-----------------|--------------------------|-------------------------|----------|
| Environment     | 11.11%                   | 1.85%                   | -9.26%   |
| Executive       | 0.00%                    | 5.00%                   | 5.00%    |
| Finance         | 0.00%                    | 1.33%                   | 1.33%    |
| Housing         | 0.79%                    | 2.39%                   | 1.60%    |
| Shared Planning | 4.98%                    | 3.28%                   | -1.70%   |

ared Waste

| Shared Waste                              | 3.25% | 5.71% | 2.46%  |
|-------------------------------------------|-------|-------|--------|
| Transformation, HR and Corporate Services | 6.63% | 4.30% | -2.33% |
| Total                                     | 3.42% | 3.55% | 0.13%  |