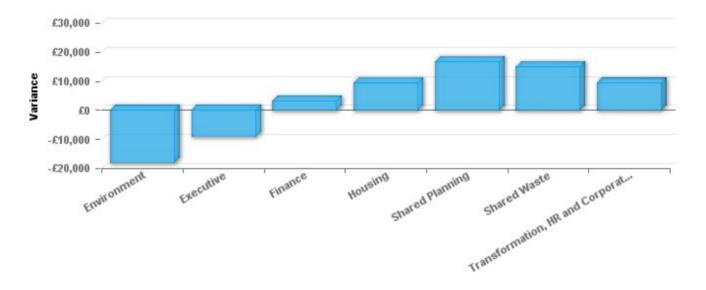

# Salary Cost Current vs Previous Qtr

| Org Structure                             | Salary Cost<br>Previous Qtr | Salary Cost<br>Current Qtr | Variance |
|-------------------------------------------|-----------------------------|----------------------------|----------|
| Environment                               | £438,650                    | £420,689                   | -£17,961 |
| Executive                                 | £235,932                    | £226,711                   | -£9,221  |
| Finance                                   | £635,426                    | £638,542                   | £3,116   |
| Housing                                   | £1,018,076                  | £1,027,389                 | £9,314   |
| Shared Planning                           | £1,073,830                  | £1,090,345                 | £16,514  |
| Shared Waste                              | £1,091,263                  | £1,106,008                 | £14,744  |
| Transformation, HR and Corporate Services | £752,589                    | £762,068                   | £9,479   |
| Total                                     | £5,245,766                  | £5,271,752                 | £25,986  |

Transformation