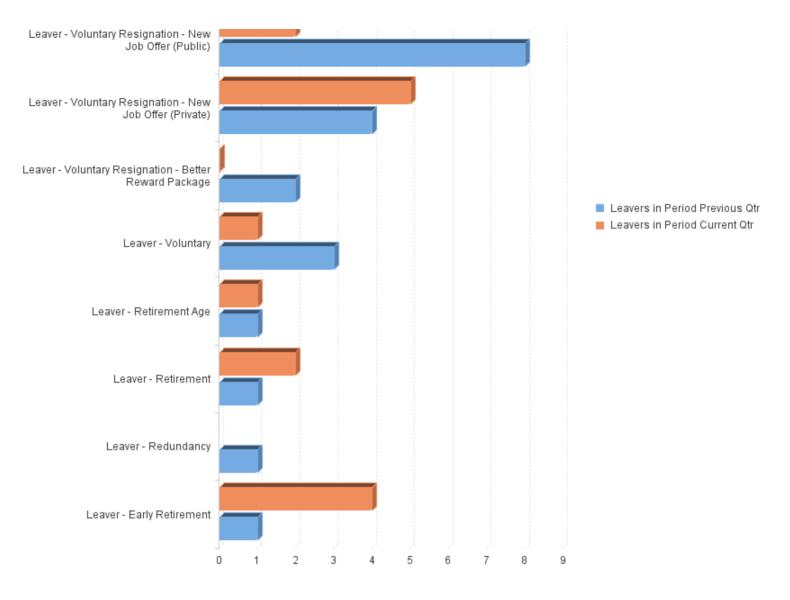

#### Leavers Current vs Previous Qtr

| Org Structure                             | Leavers in<br>Period<br>Previous Qtr | Leavers in<br>Period<br>Current Qtr | Variance |
|-------------------------------------------|--------------------------------------|-------------------------------------|----------|
| Environment                               | 3                                    | 1                                   | -2       |
| Executive                                 | 0                                    | 1                                   | 1        |
| Finance                                   | 0                                    | 1                                   | 1        |
| Housing                                   | 1                                    | 3                                   | 2        |
| Shared Planning                           | 6                                    | 4                                   | -2       |
| Shared Waste                              | 6                                    | 9                                   | 3        |
| Transformation, HR and Corporate Services | 6                                    | 4                                   | -2       |
| Total                                     | 22                                   | 23                                  | 1        |