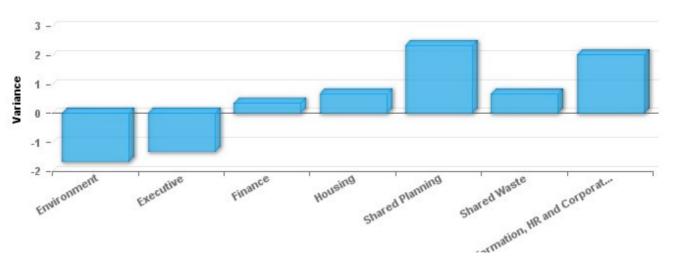

#### Headcount Current vs Previous Qtr

| Org Structure | Ave<br>Headcount<br>Previous Qtr | Ave<br>Headcount<br>Current Qtr | Variance     |
|---------------|----------------------------------|---------------------------------|--------------|
| Environment   | 55.33333333                      | 53.66666667                     | -1.666666667 |
| Executive     | 20.66666667                      | 19.33333333                     | -1.333333333 |
| Finance       | 75                               | 75.33333333                     | 0.333333333  |
| Housing       | 124.3333333                      | 125                             | 0.666666667  |

| Shared Planning                           | 119.66666667 | 122         | 2.333333333 |
|-------------------------------------------|--------------|-------------|-------------|
| Shared Waste                              | 157.6666667  | 158.3333333 | 0.666666667 |
| Transformation, HR and Corporate Services | 89.33333333  | 91.33333333 | 2           |
| Total                                     | 642          | 645         | 3           |